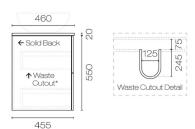

## 459 Waste Position to be advised when ordering

**Taphole** None (can be drilled onsite with drill bit supplied)

**Cabinet Material** Melamine or Thermoform

Vanity Top Material Solid Surface

Cabinet Internal Colour From 1st April 2023 when ordering any New Zealand

made Progetto vanity, the internal cabinet, drawer runners and waste cut-outs will be Anthracite in colour.

**Approx Lead Time** 3-6 weeks may apply for some colours. Please enquire

for accurate leadtime.

**Notes** Excludes Basin

**Other Information** Specify basin placement when ordering

Scan to View Product Online