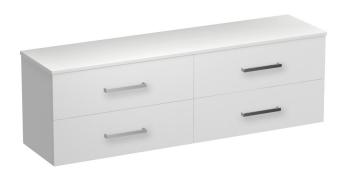

## Reflex Opaco 1800 4 Drawer Wall Vanity

Code: REO180.W4

Progetto **Brand** Designer Plumbline Origin New Zealand Installation Wall Hung Width (mm) 1800 Depth (mm) 460 Height (mm) 570 10 Years Warranty