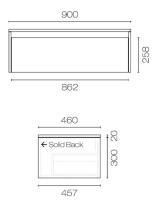

## Stanza Casa 900 Drawer Unit with Top

Code: STC90T.S1N

BrandProgettoDesignerPlumblineOriginNew Zealand

**Installation** Wall Hung (Under Stanza Casa Slab Top)

 Width (mm)
 900

 Depth (mm)
 460

 Height (mm)
 320