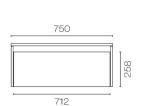

## Stanza Casa 750 Drawer Unit with Top

Code: STC75T.S1N

BrandProgettoDesignerPlumblineOriginNew Zealand

**Installation** Wall Hung (Under Stanza Casa Slab Top)

 Width (mm)
 750

 Depth (mm)
 460

 Height (mm)
 320