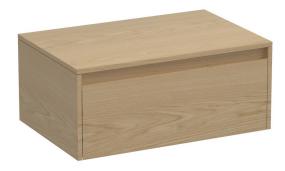

## Stanza Casa 750 Drawer Unit with Top

Code: STC75T.S1N

BrandProgettoDesignerPlumblineOriginNew Zealand

**Installation** Wall Hung (Under Stanza Casa Slab Top)

 Width (mm)
 750

 Depth (mm)
 460

 Height (mm)
 320

**Approx Lead Time** 9 weeks may apply. Please enquire for accurate

leadtime

**Note to the owner/user** This drawer unit is designed to be mounted as a

separate unit under a Stanza Casa bench top. It cannot be used as a wall hung vanity with a vessel basin mounted on it and the drawer has no waste cutout. Please refer to the <a href="Stanza Legno">Stanza Opaco</a> collections for vanities that are designed to have basins