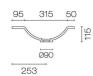

## Stanza Spio 1200 1 Drawer Vanity

**Code:** STS120.S1C

| <b>_</b> .              |                                                                                                                                                               |
|-------------------------|---------------------------------------------------------------------------------------------------------------------------------------------------------------|
| Brand                   | Progetto                                                                                                                                                      |
| Designer                | Plumbline                                                                                                                                                     |
| Origin                  | Cabinet: New Zealand                                                                                                                                          |
| Installation            | Wall hung                                                                                                                                                     |
| Width (mm)              | 1200                                                                                                                                                          |
| Depth (mm)              | 460                                                                                                                                                           |
| Height (mm)             | 415                                                                                                                                                           |
| Warranty                | 7 Years                                                                                                                                                       |
| Overflow                | No                                                                                                                                                            |
| Waste Size              | 32mm                                                                                                                                                          |
| Waste Included          | No                                                                                                                                                            |
| Taphole                 | None (can be drilled onsite with drill bit supplied)                                                                                                          |
| Soft Close Drawer/s     | Yes                                                                                                                                                           |
| Cabinet Material        | American Oak Veneer                                                                                                                                           |
| Vanity Top Material     | Solid Surface                                                                                                                                                 |
| Cabinet Internal Colour | From 1st April 2023 when ordering any New Zealand made Progetto vanity, the internal cabinet, drawer runners and waste cut-outs will be Anthracite in colour. |
| Approx Lead Time        | 9 weeks may apply. Please enquire for accurate leadtime                                                                                                       |
| Notes                   | Custom paint colour \$POA                                                                                                                                     |
| Other Information       | Vanity top is repairable and renewable                                                                                                                        |