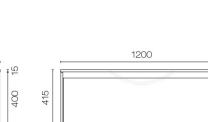

## Stanza Spio 1200 1 Drawer Vanity

**Code:** STS120.S1C

| <b>_</b> .              |                                                                                                                                                               |
|-------------------------|---------------------------------------------------------------------------------------------------------------------------------------------------------------|
| Brand                   | Progetto                                                                                                                                                      |
| Designer                | Plumbline                                                                                                                                                     |
| Origin                  | Cabinet: New Zealand                                                                                                                                          |
| Installation            | Wall hung                                                                                                                                                     |
| Width (mm)              | 1200                                                                                                                                                          |
| Depth (mm)              | 460                                                                                                                                                           |
| Height (mm)             | 415                                                                                                                                                           |
| Warranty                | 7 Years                                                                                                                                                       |
| Overflow                | No                                                                                                                                                            |
| Waste Size              | 32mm                                                                                                                                                          |
| Waste Included          | No                                                                                                                                                            |
| Taphole                 | None (can be drilled onsite with drill bit supplied)                                                                                                          |
| Soft Close Drawer/s     | Yes                                                                                                                                                           |
| Cabinet Material        | American Oak Veneer                                                                                                                                           |
| Vanity Top Material     | Solid Surface                                                                                                                                                 |
| Cabinet Internal Colour | From 1st April 2023 when ordering any New Zealand made Progetto vanity, the internal cabinet, drawer runners and waste cut-outs will be Anthracite in colour. |
| Approx Lead Time        | 9 weeks may apply. Please enquire for accurate leadtime                                                                                                       |
| Notes                   | Custom paint colour \$POA                                                                                                                                     |
| Other Information       | Vanity top is repairable and renewable                                                                                                                        |