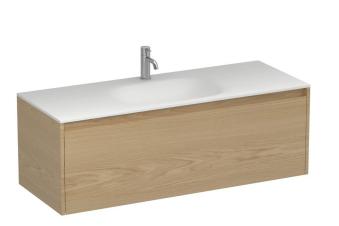

## Stanza Spio 1200 1 Drawer Vanity

**Code:** STS120.S1C

| <b>_</b> .              |                                                                                                                                                               |
|-------------------------|---------------------------------------------------------------------------------------------------------------------------------------------------------------|
| Brand                   | Progetto                                                                                                                                                      |
| Designer                | Plumbline                                                                                                                                                     |
| Origin                  | Cabinet: New Zealand                                                                                                                                          |
| Installation            | Wall hung                                                                                                                                                     |
| Width (mm)              | 1200                                                                                                                                                          |
| Depth (mm)              | 460                                                                                                                                                           |
| Height (mm)             | 415                                                                                                                                                           |
| Warranty                | 7 Years                                                                                                                                                       |
| Overflow                | No                                                                                                                                                            |
| Waste Size              | 32mm                                                                                                                                                          |
| Waste Included          | No                                                                                                                                                            |
| Taphole                 | None (can be drilled onsite with drill bit supplied)                                                                                                          |
| Soft Close Drawer/s     | Yes                                                                                                                                                           |
| Cabinet Material        | American Oak Veneer                                                                                                                                           |
| Vanity Top Material     | Solid Surface                                                                                                                                                 |
| Cabinet Internal Colour | From 1st April 2023 when ordering any New Zealand made Progetto vanity, the internal cabinet, drawer runners and waste cut-outs will be Anthracite in colour. |
| Approx Lead Time        | 9 weeks may apply. Please enquire for accurate leadtime                                                                                                       |
| Notes                   | Custom paint colour \$POA                                                                                                                                     |
| Other Information       | Vanity top is repairable and renewable                                                                                                                        |