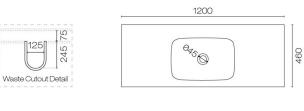

## Stanza Spio 1200 1 Drawer Vanity

**Code:** STS120.S1C

| <b>_</b> .              |                                                                                                                                                               |
|-------------------------|---------------------------------------------------------------------------------------------------------------------------------------------------------------|
| Brand                   | Progetto                                                                                                                                                      |
| Designer                | Plumbline                                                                                                                                                     |
| Origin                  | Cabinet: New Zealand                                                                                                                                          |
| Installation            | Wall hung                                                                                                                                                     |
| Width (mm)              | 1200                                                                                                                                                          |
| Depth (mm)              | 460                                                                                                                                                           |
| Height (mm)             | 415                                                                                                                                                           |
| Warranty                | 7 Years                                                                                                                                                       |
| Overflow                | No                                                                                                                                                            |
| Waste Size              | 32mm                                                                                                                                                          |
| Waste Included          | No                                                                                                                                                            |
| Taphole                 | None (can be drilled onsite with drill bit supplied)                                                                                                          |
| Soft Close Drawer/s     | Yes                                                                                                                                                           |
| Cabinet Material        | American Oak Veneer                                                                                                                                           |
| Vanity Top Material     | Solid Surface                                                                                                                                                 |
| Cabinet Internal Colour | From 1st April 2023 when ordering any New Zealand made Progetto vanity, the internal cabinet, drawer runners and waste cut-outs will be Anthracite in colour. |
| Approx Lead Time        | 9 weeks may apply. Please enquire for accurate leadtime                                                                                                       |
| Notes                   | Custom paint colour \$POA                                                                                                                                     |
| Other Information       | Vanity top is repairable and renewable                                                                                                                        |