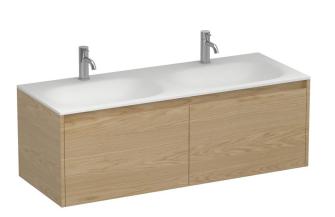

575

575

1194

| Stanza Spio | 1200.2 | Drawor | Vanity  | Doublo | Dacin  |
|-------------|--------|--------|---------|--------|--------|
| Stanza Spio | 1200 2 | Diawei | variity | Double | Dasili |

Code: STS120.S2D

## Stanza Spio 1200 2 Drawer Vanity Double Basin code: STS120.S2D