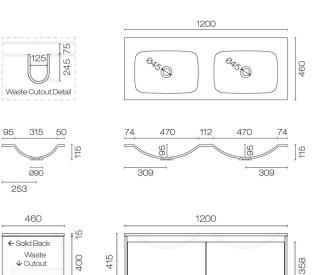

| Brand                   | Progetto                                                                                                                                                      |  |
|-------------------------|---------------------------------------------------------------------------------------------------------------------------------------------------------------|--|
| Designer                | Plumbline                                                                                                                                                     |  |
| Origin                  | Cabinet: New Zealand                                                                                                                                          |  |
| Installation            | Wall hung                                                                                                                                                     |  |
| Width (mm)              | 1200                                                                                                                                                          |  |
| Depth (mm)              | 460                                                                                                                                                           |  |
| Height (mm)             | 415                                                                                                                                                           |  |
| Warranty                | 7 Years                                                                                                                                                       |  |
| Overflow                | No                                                                                                                                                            |  |
| Waste Size              | 32mm                                                                                                                                                          |  |
| Waste Included          | No                                                                                                                                                            |  |
| Taphole                 | None (can be drilled onsite with drill bit supplied)                                                                                                          |  |
| Soft Close Drawer/s     | Yes                                                                                                                                                           |  |
| Cabinet Material        | American Oak Veneer                                                                                                                                           |  |
| Vanity Top Material     | Solid Surface                                                                                                                                                 |  |
| Cabinet Internal Colour | From 1st April 2023 when ordering any New Zealand made Progetto vanity, the internal cabinet, drawer runners and waste cut-outs will be Anthracite in colour. |  |
| Approx Lead Time        | 9 weeks may apply. Please enquire for accurate leadtime                                                                                                       |  |
| Notes                   | Custom paint colour \$POA                                                                                                                                     |  |
| Other Information       | Vanity top is repairable and renewable                                                                                                                        |  |