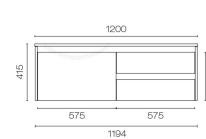

## Stanza Spio 1200 3 Drawer Vanity Left Basin

Code: STS120.S3L

| Brand                   | Progetto                                                                                                                                                      |
|-------------------------|---------------------------------------------------------------------------------------------------------------------------------------------------------------|
| Designer                | Plumbline                                                                                                                                                     |
| Origin                  | Cabinet: New Zealand                                                                                                                                          |
| Installation            | Wall hung                                                                                                                                                     |
| Width (mm)              | 1200                                                                                                                                                          |
| Depth (mm)              | 460                                                                                                                                                           |
| Height (mm)             | 415                                                                                                                                                           |
| Warranty                | 7 Years                                                                                                                                                       |
| Overflow                | No                                                                                                                                                            |
| Waste Size              | 32mm                                                                                                                                                          |
| Waste Included          | No                                                                                                                                                            |
| Taphole                 | None (can be drilled onsite with drill bit supplied)                                                                                                          |
| Soft Close Drawer/s     | Yes                                                                                                                                                           |
| Cabinet Material        | American Oak Veneer                                                                                                                                           |
| Vanity Top Material     | Solid Surface                                                                                                                                                 |
| Cabinet Internal Colour | From 1st April 2023 when ordering any New Zealand made Progetto vanity, the internal cabinet, drawer runners and waste cut-outs will be Anthracite in colour. |
| Approx Lead Time        | 9 weeks may apply. Please enquire for accurate leadtime                                                                                                       |
| Notes                   | Custom paint colour \$POA                                                                                                                                     |
| Other Information       | Vanity top is repairable and renewable                                                                                                                        |

## Stanza Spio 1200 3 Drawer Vanity Left Basin

Code: STS120.S3L