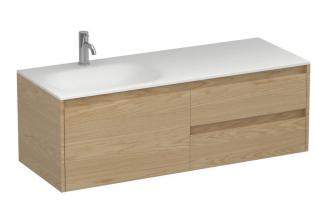

## Stanza Spio 1200 3 Drawer Vanity Left Basin

Code: STS120.S3L

| Brand                   | Progetto                                                                                                                                                      |
|-------------------------|---------------------------------------------------------------------------------------------------------------------------------------------------------------|
| Designer                | Plumbline                                                                                                                                                     |
| Origin                  | Cabinet: New Zealand                                                                                                                                          |
| Installation            | Wall hung                                                                                                                                                     |
| Width (mm)              | 1200                                                                                                                                                          |
| Depth (mm)              | 460                                                                                                                                                           |
| Height (mm)             | 415                                                                                                                                                           |
| Warranty                | 7 Years                                                                                                                                                       |
| Overflow                | No                                                                                                                                                            |
| Waste Size              | 32mm                                                                                                                                                          |
| Waste Included          | No                                                                                                                                                            |
| Taphole                 | None (can be drilled onsite with drill bit supplied)                                                                                                          |
| Soft Close Drawer/s     | Yes                                                                                                                                                           |
| Cabinet Material        | American Oak Veneer                                                                                                                                           |
| Vanity Top Material     | Solid Surface                                                                                                                                                 |
| Cabinet Internal Colour | From 1st April 2023 when ordering any New Zealand made Progetto vanity, the internal cabinet, drawer runners and waste cut-outs will be Anthracite in colour. |
| Approx Lead Time        | 9 weeks may apply. Please enquire for accurate leadtime                                                                                                       |
| Notes                   | Custom paint colour \$POA                                                                                                                                     |
| Other Information       | Vanity top is repairable and renewable                                                                                                                        |

## Stanza Spio 1200 3 Drawer Vanity Left Basin

Code: STS120.S3L