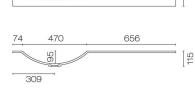

## Stanza Spio 1200 3 Drawer Vanity Left Basin

Code: STS120.S3L

| Brand                   | Progetto                                                                                                                                                      |
|-------------------------|---------------------------------------------------------------------------------------------------------------------------------------------------------------|
| Designer                | Plumbline                                                                                                                                                     |
| Origin                  | Cabinet: New Zealand                                                                                                                                          |
| Installation            | Wall hung                                                                                                                                                     |
| Width (mm)              | 1200                                                                                                                                                          |
| Depth (mm)              | 460                                                                                                                                                           |
| Height (mm)             | 415                                                                                                                                                           |
| Warranty                | 7 Years                                                                                                                                                       |
| Overflow                | No                                                                                                                                                            |
| Waste Size              | 32mm                                                                                                                                                          |
| Waste Included          | No                                                                                                                                                            |
| Taphole                 | None (can be drilled onsite with drill bit supplied)                                                                                                          |
| Soft Close Drawer/s     | Yes                                                                                                                                                           |
| Cabinet Material        | American Oak Veneer                                                                                                                                           |
| Vanity Top Material     | Solid Surface                                                                                                                                                 |
| Cabinet Internal Colour | From 1st April 2023 when ordering any New Zealand made Progetto vanity, the internal cabinet, drawer runners and waste cut-outs will be Anthracite in colour. |
| Approx Lead Time        | 9 weeks may apply. Please enquire for accurate leadtime                                                                                                       |
| Notes                   | Custom paint colour \$POA                                                                                                                                     |
| Other Information       | Vanity top is repairable and renewable                                                                                                                        |