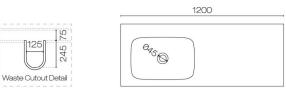

## Stanza Spio 1200 3 Drawer Vanity Left Basin

Code: STS120.S3L

| Brand                   | Progetto                                                                                                                                                      |
|-------------------------|---------------------------------------------------------------------------------------------------------------------------------------------------------------|
| Designer                | Plumbline                                                                                                                                                     |
| Origin                  | Cabinet: New Zealand                                                                                                                                          |
| Installation            | Wall hung                                                                                                                                                     |
| Width (mm)              | 1200                                                                                                                                                          |
| Depth (mm)              | 460                                                                                                                                                           |
| Height (mm)             | 415                                                                                                                                                           |
| Warranty                | 7 Years                                                                                                                                                       |
| Overflow                | No                                                                                                                                                            |
| Waste Size              | 32mm                                                                                                                                                          |
| Waste Included          | No                                                                                                                                                            |
| Taphole                 | None (can be drilled onsite with drill bit supplied)                                                                                                          |
| Soft Close Drawer/s     | Yes                                                                                                                                                           |
| Cabinet Material        | American Oak Veneer                                                                                                                                           |
| Vanity Top Material     | Solid Surface                                                                                                                                                 |
| Cabinet Internal Colour | From 1st April 2023 when ordering any New Zealand made Progetto vanity, the internal cabinet, drawer runners and waste cut-outs will be Anthracite in colour. |
| Approx Lead Time        | 9 weeks may apply. Please enquire for accurate leadtime                                                                                                       |
| Notes                   | Custom paint colour \$POA                                                                                                                                     |
| Other Information       | Vanity top is repairable and renewable                                                                                                                        |