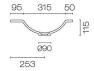

## Stanza Spio 1200 3 Drawer Vanity Left Basin

Code: STS120.S3L

| Brand                   | Progetto                                                                                                                                                      |
|-------------------------|---------------------------------------------------------------------------------------------------------------------------------------------------------------|
| Designer                | Plumbline                                                                                                                                                     |
| Origin                  | Cabinet: New Zealand                                                                                                                                          |
| Installation            | Wall hung                                                                                                                                                     |
| Width (mm)              | 1200                                                                                                                                                          |
| Depth (mm)              | 460                                                                                                                                                           |
| Height (mm)             | 415                                                                                                                                                           |
| Warranty                | 7 Years                                                                                                                                                       |
| Overflow                | No                                                                                                                                                            |
| Waste Size              | 32mm                                                                                                                                                          |
| Waste Included          | No                                                                                                                                                            |
| Taphole                 | None (can be drilled onsite with drill bit supplied)                                                                                                          |
| Soft Close Drawer/s     | Yes                                                                                                                                                           |
| Cabinet Material        | American Oak Veneer                                                                                                                                           |
| Vanity Top Material     | Solid Surface                                                                                                                                                 |
| Cabinet Internal Colour | From 1st April 2023 when ordering any New Zealand made Progetto vanity, the internal cabinet, drawer runners and waste cut-outs will be Anthracite in colour. |
| Approx Lead Time        | 9 weeks may apply. Please enquire for accurate leadtime                                                                                                       |
| Notes                   | Custom paint colour \$POA                                                                                                                                     |
| Other Information       | Vanity top is repairable and renewable                                                                                                                        |