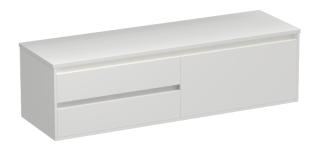

Prava Opaco 1500 3 Drawer Right Vanity

Code: PRO150.S3R

Scan to View

UNIQUE & INSPIRED BATHROOMS