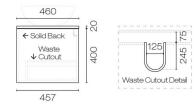

| Brand               | Progetto                                                                 |
|---------------------|--------------------------------------------------------------------------|
| Designer            | Plumbline                                                                |
| Origin              | Cabinet: New Zealand                                                     |
| Installation        | Wall hung                                                                |
| Width (mm)          | 1500                                                                     |
| Depth (mm)          | 460                                                                      |
| Height (mm)         | 420                                                                      |
| Warranty            | 10 Years                                                                 |
| Taphole             | None (can be drilled onsite with drill bit supplied)                     |
| Soft Close Drawer/s | Yes                                                                      |
| Cabinet Material    | Melamine                                                                 |
| Vanity Top Material | Solid Surface                                                            |
| Approx Lead Time    | 3 weeks may apply for some colours. Please enquire for accurate leadtime |
| Notes               | Suits basin mounted above right drawer                                   |