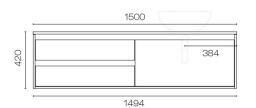

| Brand               | Progetto                                                                 |
|---------------------|--------------------------------------------------------------------------|
| Designer            | Plumbline                                                                |
| Origin              | Cabinet: New Zealand                                                     |
| Installation        | Wall hung                                                                |
| Width (mm)          | 1500                                                                     |
| Depth (mm)          | 460                                                                      |
| Height (mm)         | 420                                                                      |
| Warranty            | 10 Years                                                                 |
| Taphole             | None (can be drilled onsite with drill bit supplied)                     |
| Soft Close Drawer/s | Yes                                                                      |
| Cabinet Material    | Melamine                                                                 |
| Vanity Top Material | Solid Surface                                                            |
| Approx Lead Time    | 3 weeks may apply for some colours. Please enquire for accurate leadtime |
| Notes               | Suits basin mounted above right drawer                                   |