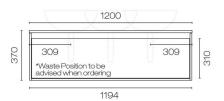

## Prava Opaco 1200 1 Drawer Vanity

Code: PRO120.S1

| Brand               | Progetto                                                                 |
|---------------------|--------------------------------------------------------------------------|
| Designer            | Plumbline                                                                |
| Origin              | Cabinet: New Zealand                                                     |
| Installation        | Wall hung                                                                |
| Width (mm)          | 1200                                                                     |
| Depth (mm)          | 460                                                                      |
| Height (mm)         | 370                                                                      |
| Warranty            | 10 Years                                                                 |
| Taphole             | None (can be drilled onsite with drill bit supplied)                     |
| Soft Close Drawer/s | Yes                                                                      |
| Cabinet Material    | Melamine                                                                 |
| Vanity Top Material | Solid Surface                                                            |
| Approx Lead Time    | 3 weeks may apply for some colours. Please enquire for accurate leadtime |
| Notes               | Specify basin placement when ordering                                    |
|                     |                                                                          |