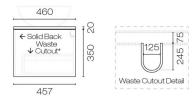

## Prava Opaco 1200 1 Drawer Vanity

Code: PRO120.S1

| Brand               | Progetto                                                                 |
|---------------------|--------------------------------------------------------------------------|
| Designer            | Plumbline                                                                |
| Origin              | Cabinet: New Zealand                                                     |
| Installation        | Wall hung                                                                |
| Width (mm)          | 1200                                                                     |
| Depth (mm)          | 460                                                                      |
| Height (mm)         | 370                                                                      |
| Warranty            | 10 Years                                                                 |
| Taphole             | None (can be drilled onsite with drill bit supplied)                     |
| Soft Close Drawer/s | Yes                                                                      |
| Cabinet Material    | Melamine                                                                 |
| Vanity Top Material | Solid Surface                                                            |
| Approx Lead Time    | 3 weeks may apply for some colours. Please enquire for accurate leadtime |
| Notes               | Specify basin placement when ordering                                    |
|                     |                                                                          |