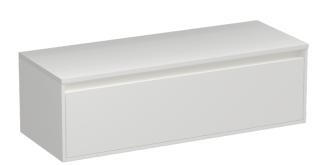

## Prava Opaco 1200 1 Drawer Vanity

Code: PRO120.S1

| Brand               | Progetto                                                                 |
|---------------------|--------------------------------------------------------------------------|
| Designer            | Plumbline                                                                |
| Origin              | Cabinet: New Zealand                                                     |
| Installation        | Wall hung                                                                |
| Width (mm)          | 1200                                                                     |
| Depth (mm)          | 460                                                                      |
| Height (mm)         | 370                                                                      |
| Warranty            | 10 Years                                                                 |
| Taphole             | None (can be drilled onsite with drill bit supplied)                     |
| Soft Close Drawer/s | Yes                                                                      |
| Cabinet Material    | Melamine                                                                 |
| Vanity Top Material | Solid Surface                                                            |
| Approx Lead Time    | 3 weeks may apply for some colours. Please enquire for accurate leadtime |
| Notes               | Specify basin placement when ordering                                    |
|                     |                                                                          |