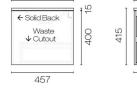

Code: PRS120.S3R

| Brand               | Progetto                                                                 |
|---------------------|--------------------------------------------------------------------------|
| Designer            | Plumbline                                                                |
| Origin              | Cabinet: New Zealand                                                     |
| Installation        | Wall hung                                                                |
| Width (mm)          | 1200                                                                     |
| Depth (mm)          | 460                                                                      |
| Height (mm)         | 415                                                                      |
| Warranty            | 10 Years                                                                 |
| Overflow            | No                                                                       |
| Waste Size          | 32mm                                                                     |
| Waste Included      | No                                                                       |
| Taphole             | None (can be drilled onsite with drill bit supplied)                     |
| Soft Close Drawer/s | Yes                                                                      |
| Cabinet Material    | Melamine                                                                 |
| Vanity Top Material | Solid Surface                                                            |
| Approx Lead Time    | 3 weeks may apply for some colours. Please enquire for accurate leadtime |
| Other Information   | Vanity top is repairable & renewable                                     |