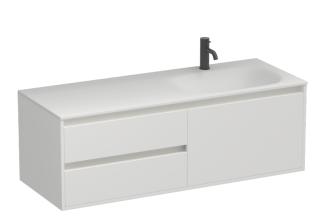

## Prava Spio 1200 3 Drawer Right Vanity

Code: PRS120.S3R

Code: PRS120.S3R

| Brand               | Progetto                                                                 |
|---------------------|--------------------------------------------------------------------------|
| Designer            | Plumbline                                                                |
| Origin              | Cabinet: New Zealand                                                     |
| Installation        | Wall hung                                                                |
| Width (mm)          | 1200                                                                     |
| Depth (mm)          | 460                                                                      |
| Height (mm)         | 415                                                                      |
| Warranty            | 10 Years                                                                 |
| Overflow            | No                                                                       |
| Waste Size          | 32mm                                                                     |
| Waste Included      | No                                                                       |
| Taphole             | None (can be drilled onsite with drill bit supplied)                     |
| Soft Close Drawer/s | Yes                                                                      |
| Cabinet Material    | Melamine                                                                 |
| Vanity Top Material | Solid Surface                                                            |
| Approx Lead Time    | 3 weeks may apply for some colours. Please enquire for accurate leadtime |
| Other Information   | Vanity top is repairable & renewable                                     |