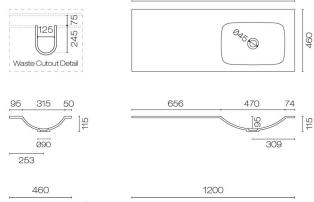

Code: PRS120.S3R

| Brand               | Progetto                                                                 |
|---------------------|--------------------------------------------------------------------------|
| Designer            | Plumbline                                                                |
| Origin              | Cabinet: New Zealand                                                     |
| Installation        | Wall hung                                                                |
| Width (mm)          | 1200                                                                     |
| Depth (mm)          | 460                                                                      |
| Height (mm)         | 415                                                                      |
| Warranty            | 10 Years                                                                 |
| Overflow            | No                                                                       |
| Waste Size          | 32mm                                                                     |
| Waste Included      | No                                                                       |
| Taphole             | None (can be drilled onsite with drill bit supplied)                     |
| Soft Close Drawer/s | Yes                                                                      |
| Cabinet Material    | Melamine                                                                 |
| Vanity Top Material | Solid Surface                                                            |
| Approx Lead Time    | 3 weeks may apply for some colours. Please enquire for accurate leadtime |
| Other Information   | Vanity top is repairable & renewable                                     |