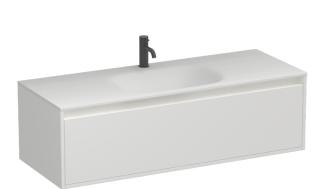

## Prava Spio 1200 1 Drawer Vanity

Code: PRS120.S1C

| Brand               | Progetto                                                                 |
|---------------------|--------------------------------------------------------------------------|
| Designer            | Plumbline                                                                |
| Origin              | Cabinet: New Zealand                                                     |
| Installation        | Wall hung                                                                |
| Width (mm)          | 1200                                                                     |
| Depth (mm)          | 460                                                                      |
| Height (mm)         | 365                                                                      |
| Warranty            | 10 Years                                                                 |
| Overflow            | No                                                                       |
| Waste Size          | 32mm                                                                     |
| Waste Included      | No                                                                       |
| Taphole             | None (can be drilled onsite with drill bit supplied)                     |
| Soft Close Drawer/s | Yes                                                                      |
| Cabinet Material    | Melamine                                                                 |
| Vanity Top Material | Solid Surface                                                            |
| Approx Lead Time    | 3 weeks may apply for some colours. Please enquire for accurate leadtime |
| Other Information   | Vanity top is repairable & renewable                                     |

## Prava Spio 1200 1 Drawer Vanity

Code: PRS120.S1C