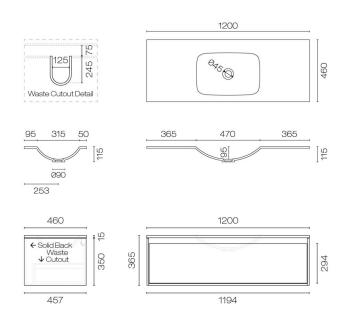

## Prava Spio 1200 1 Drawer Vanity

Code: PRS120.S1C

| Brand               | Progetto                                                                 |
|---------------------|--------------------------------------------------------------------------|
| Designer            | Plumbline                                                                |
| Origin              | Cabinet: New Zealand                                                     |
| Installation        | Wall hung                                                                |
| Width (mm)          | 1200                                                                     |
| Depth (mm)          | 460                                                                      |
| Height (mm)         | 365                                                                      |
| Warranty            | 10 Years                                                                 |
| Overflow            | No                                                                       |
| Waste Size          | 32mm                                                                     |
| Waste Included      | No                                                                       |
| Taphole             | None (can be drilled onsite with drill bit supplied)                     |
| Soft Close Drawer/s | Yes                                                                      |
| Cabinet Material    | Melamine                                                                 |
| Vanity Top Material | Solid Surface                                                            |
| Approx Lead Time    | 3 weeks may apply for some colours. Please enquire for accurate leadtime |
| Other Information   | Vanity top is repairable & renewable                                     |