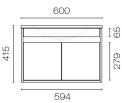

## Prava Spio Slim 600 2 Door Vanity

Code: PRS60SL.S2C

| Brand                   | Progetto                                                                 |
|-------------------------|--------------------------------------------------------------------------|
| Designer                | Plumbline                                                                |
| Origin                  | Cabinet: New Zealand                                                     |
| Installation            | Wall hung                                                                |
| Width (mm)              | 600                                                                      |
| Depth (mm)              | 265                                                                      |
| Height (mm)             | 415                                                                      |
| Warranty                | 10 Years                                                                 |
| Overflow                | No                                                                       |
| Waste Size              | 32mm                                                                     |
| Waste Included          | No                                                                       |
| Taphole                 | None (can be drilled onsite with drill bit supplied)                     |
| <b>Cabinet Material</b> | Melamine                                                                 |
| Vanity Top Material     | Solid Surface                                                            |
| Approx Lead Time        | 3 weeks may apply for some colours. Please enquire for accurate leadtime |
| Notes                   | LH or RH taphole                                                         |
| Other Information       | Vanity top is repairable & renewable                                     |