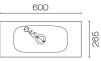

## Prava Spio Slim 600 2 Door Vanity

Code: PRS60SL.S2C

| Brand                   | Progetto                                                                 |
|-------------------------|--------------------------------------------------------------------------|
| Designer                | Plumbline                                                                |
| Origin                  | Cabinet: New Zealand                                                     |
| Installation            | Wall hung                                                                |
| Width (mm)              | 600                                                                      |
| Depth (mm)              | 265                                                                      |
| Height (mm)             | 415                                                                      |
| Warranty                | 10 Years                                                                 |
| Overflow                | No                                                                       |
| Waste Size              | 32mm                                                                     |
| Waste Included          | No                                                                       |
| Taphole                 | None (can be drilled onsite with drill bit supplied)                     |
| <b>Cabinet Material</b> | Melamine                                                                 |
| Vanity Top Material     | Solid Surface                                                            |
| Approx Lead Time        | 3 weeks may apply for some colours. Please enquire for accurate leadtime |
| Notes                   | LH or RH taphole                                                         |
| Other Information       | Vanity top is repairable & renewable                                     |