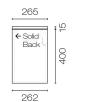

## Prava Spio Slim 600 2 Door Vanity

Code: PRS60SL.S2C

| Brand                   | Progetto                                                                 |
|-------------------------|--------------------------------------------------------------------------|
| Designer                | Plumbline                                                                |
| Origin                  | Cabinet: New Zealand                                                     |
| Installation            | Wall hung                                                                |
| Width (mm)              | 600                                                                      |
| Depth (mm)              | 265                                                                      |
| Height (mm)             | 415                                                                      |
| Warranty                | 10 Years                                                                 |
| Overflow                | No                                                                       |
| Waste Size              | 32mm                                                                     |
| Waste Included          | No                                                                       |
| Taphole                 | None (can be drilled onsite with drill bit supplied)                     |
| <b>Cabinet Material</b> | Melamine                                                                 |
| Vanity Top Material     | Solid Surface                                                            |
| Approx Lead Time        | 3 weeks may apply for some colours. Please enquire for accurate leadtime |
| Notes                   | LH or RH taphole                                                         |
| Other Information       | Vanity top is repairable & renewable                                     |