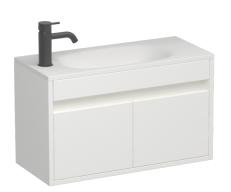

## Prava Spio Slim 600 2 Door Vanity

Code: PRS60SL.S2C

| Brand                   | Progetto                                                                 |
|-------------------------|--------------------------------------------------------------------------|
| Designer                | Plumbline                                                                |
| Origin                  | Cabinet: New Zealand                                                     |
| Installation            | Wall hung                                                                |
| Width (mm)              | 600                                                                      |
| Depth (mm)              | 265                                                                      |
| Height (mm)             | 415                                                                      |
| Warranty                | 10 Years                                                                 |
| Overflow                | No                                                                       |
| Waste Size              | 32mm                                                                     |
| Waste Included          | No                                                                       |
| Taphole                 | None (can be drilled onsite with drill bit supplied)                     |
| <b>Cabinet Material</b> | Melamine                                                                 |
| Vanity Top Material     | Solid Surface                                                            |
| Approx Lead Time        | 3 weeks may apply for some colours. Please enquire for accurate leadtime |
| Notes                   | LH or RH taphole                                                         |
| Other Information       | Vanity top is repairable & renewable                                     |

## Prava Spio Slim 600 2 Door Vanity

Code: PRS60SL.S2C