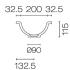

## Prava Spio Slim 600 2 Door Vanity

Code: PRS60SL.S2C

| Brand                   | Progetto                                                                 |
|-------------------------|--------------------------------------------------------------------------|
| Designer                | Plumbline                                                                |
| Origin                  | Cabinet: New Zealand                                                     |
| Installation            | Wall hung                                                                |
| Width (mm)              | 600                                                                      |
| Depth (mm)              | 265                                                                      |
| Height (mm)             | 415                                                                      |
| Warranty                | 10 Years                                                                 |
| Overflow                | No                                                                       |
| Waste Size              | 32mm                                                                     |
| Waste Included          | No                                                                       |
| Taphole                 | None (can be drilled onsite with drill bit supplied)                     |
| <b>Cabinet Material</b> | Melamine                                                                 |
| Vanity Top Material     | Solid Surface                                                            |
| Approx Lead Time        | 3 weeks may apply for some colours. Please enquire for accurate leadtime |
| Notes                   | LH or RH taphole                                                         |
| Other Information       | Vanity top is repairable & renewable                                     |