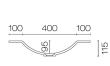

## Prava Spio Slim 600 2 Door Vanity

Code: PRS60SL.S2C

| Brand                   | Progetto                                                                 |
|-------------------------|--------------------------------------------------------------------------|
| Designer                | Plumbline                                                                |
| Origin                  | Cabinet: New Zealand                                                     |
| Installation            | Wall hung                                                                |
| Width (mm)              | 600                                                                      |
| Depth (mm)              | 265                                                                      |
| Height (mm)             | 415                                                                      |
| Warranty                | 10 Years                                                                 |
| Overflow                | No                                                                       |
| Waste Size              | 32mm                                                                     |
| Waste Included          | No                                                                       |
| Taphole                 | None (can be drilled onsite with drill bit supplied)                     |
| <b>Cabinet Material</b> | Melamine                                                                 |
| Vanity Top Material     | Solid Surface                                                            |
| Approx Lead Time        | 3 weeks may apply for some colours. Please enquire for accurate leadtime |
| Notes                   | LH or RH taphole                                                         |
| Other Information       | Vanity top is repairable & renewable                                     |