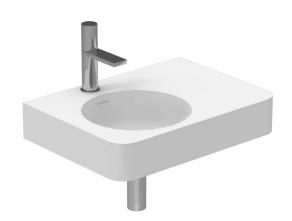

| Cirque 550 Left Wall Basin |
|----------------------------|
|----------------------------|

Code: CI55BL

| Brand                    | Progetto                                                                                                                                                                                                                                                                                                                                                                                  |
|--------------------------|-------------------------------------------------------------------------------------------------------------------------------------------------------------------------------------------------------------------------------------------------------------------------------------------------------------------------------------------------------------------------------------------|
| Colour                   | White                                                                                                                                                                                                                                                                                                                                                                                     |
| Finish                   | Matt                                                                                                                                                                                                                                                                                                                                                                                      |
| Material                 | Solid Surface                                                                                                                                                                                                                                                                                                                                                                             |
| Installation             | Wall Hung                                                                                                                                                                                                                                                                                                                                                                                 |
| Width (mm)               | 550                                                                                                                                                                                                                                                                                                                                                                                       |
| Depth (mm)               | 400                                                                                                                                                                                                                                                                                                                                                                                       |
| Height (mm)              | 100                                                                                                                                                                                                                                                                                                                                                                                       |
| Warranty                 | 10 Years                                                                                                                                                                                                                                                                                                                                                                                  |
| Overflow                 | Yes                                                                                                                                                                                                                                                                                                                                                                                       |
| Waste Size               | 32mm                                                                                                                                                                                                                                                                                                                                                                                      |
| Waste Included           | No                                                                                                                                                                                                                                                                                                                                                                                        |
| Taphole                  | No                                                                                                                                                                                                                                                                                                                                                                                        |
| Material                 | Solid Surface                                                                                                                                                                                                                                                                                                                                                                             |
| Notes                    | 35mm tap hole drill bit supplied                                                                                                                                                                                                                                                                                                                                                          |
| Other Information        | Complies with NZS4121:2001 for accessible bathrooms.                                                                                                                                                                                                                                                                                                                                      |
| Cleaning and Maintenance | For every-day cleaning simply wipe down with a soft<br>wet cloth to remove any surface dirt. For tougher<br>marks use the supplied White Magic sponge with<br>water, followed by a dry towel to dry the surface. To<br>remove stubborn stains a small amount of Jif can be<br>used, then wipe down again with the soft wet cloth<br>and followed again by a dry towel to dry the surface. |

## Cirque 550 Left Wall Basin

Code: CI55BL