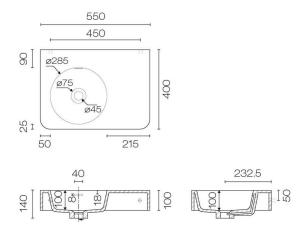

| Cirque 550 Left Wall Basin |
|----------------------------|
|----------------------------|

Code: CI55BL

| Brand                    | Progetto                                                                                                                                                                                                                                                                                                                                                                                  |
|--------------------------|-------------------------------------------------------------------------------------------------------------------------------------------------------------------------------------------------------------------------------------------------------------------------------------------------------------------------------------------------------------------------------------------|
| Colour                   | White                                                                                                                                                                                                                                                                                                                                                                                     |
| Finish                   | Matt                                                                                                                                                                                                                                                                                                                                                                                      |
| Material                 | Solid Surface                                                                                                                                                                                                                                                                                                                                                                             |
| Installation             | Wall Hung                                                                                                                                                                                                                                                                                                                                                                                 |
| Width (mm)               | 550                                                                                                                                                                                                                                                                                                                                                                                       |
| Depth (mm)               | 400                                                                                                                                                                                                                                                                                                                                                                                       |
| Height (mm)              | 100                                                                                                                                                                                                                                                                                                                                                                                       |
| Warranty                 | 10 Years                                                                                                                                                                                                                                                                                                                                                                                  |
| Overflow                 | Yes                                                                                                                                                                                                                                                                                                                                                                                       |
| Waste Size               | 32mm                                                                                                                                                                                                                                                                                                                                                                                      |
| Waste Included           | No                                                                                                                                                                                                                                                                                                                                                                                        |
| Taphole                  | No                                                                                                                                                                                                                                                                                                                                                                                        |
| Material                 | Solid Surface                                                                                                                                                                                                                                                                                                                                                                             |
| Notes                    | 35mm tap hole drill bit supplied                                                                                                                                                                                                                                                                                                                                                          |
| Other Information        | Complies with NZS4121:2001 for accessible bathrooms.                                                                                                                                                                                                                                                                                                                                      |
| Cleaning and Maintenance | For every-day cleaning simply wipe down with a soft<br>wet cloth to remove any surface dirt. For tougher<br>marks use the supplied White Magic sponge with<br>water, followed by a dry towel to dry the surface. To<br>remove stubborn stains a small amount of Jif can be<br>used, then wipe down again with the soft wet cloth<br>and followed again by a dry towel to dry the surface. |

## Cirque 550 Left Wall Basin

Code: CI55BL