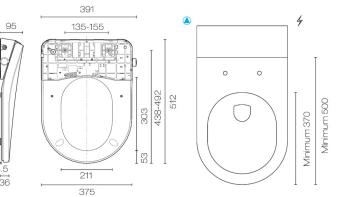

## Water inlet - left hand sideEletrical outlet - right hand side

## **Evo Bidet Shower Toilet Seat**

Code: EV105

Brand Progetto
Colour White

**Installation** Must be installed in accordance with AS/NZS 3500.1, which

requires installation of a high hazard backflow prevention device (not supplied). Please consult with your registered

Plumber/council.

IP Rating IPX4

Watts / Voltage 960W / 220~240V

Width (mm)375Depth512mmWater InletSideWarranty2 Years

**Notes** Requires electrical outlet to the RH side of the toilet pan and

water connection to the LH side of the toilet pan. Water connection requires an angle valve/stop tap (or can be

connected to cistern water feed).

**Other Information** Compatible toilet pan requirement: D shape toilet pan. Front

of toilet pan to seat mounting holes. Seat hole centres 136-174mm. toilet pan width 360-380mm. Fits Nova BTW Toilet Suite (NOV1000), Evo 70 BTW Toilet Suite (EVB70N) &

Evo 56 Floor Mount Toilet.