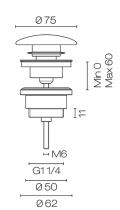

## Catalano Ceramic Waste 32mm Matt White

Code: POSC.BM

Catalano Design Centre (CDC) Designer

Catalano

Origin Italy

Colour Matt White Warranty 1 Year **Waste Size** 32mm Material Ceramic

Notes Suits basins with and without overflow

## Catalano Ceramic Waste 32mm Matt White

Code: POSC.BM