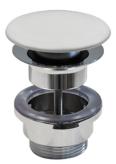

## Catalano Ceramic Waste 32mm Matt White

Code: POSC.BM

Catalano Design Centre (CDC) Designer

Catalano

Origin Italy

Colour Matt White Warranty 1 Year **Waste Size** 32mm Material Ceramic

Notes Suits basins with and without overflow

## Catalano Ceramic Waste 32mm Matt White

Code: POSC.BM