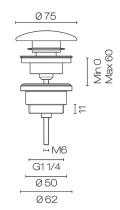

Code: POSC.NS

**Designer** Catalano Design Centre (CDC)

Catalano

**Origin** Italy

Colour Matt Black
Warranty 1 Year
Waste Size 32mm
Material Ceramic

**Notes** Suits basins with and without overflow

Scan to View Product Online

## Catalano Ceramic Waste 32mm Matt Black

Code: POSC.NS