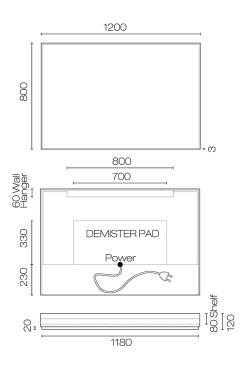

## Frame 1200 LED Mirror With Shelf

Code: FR120LS

| Brand             | Progetto                                                                                                                   |
|-------------------|----------------------------------------------------------------------------------------------------------------------------|
| Colour            | Black                                                                                                                      |
| Finish            | Matt                                                                                                                       |
| Installation      | Wall hung                                                                                                                  |
| IP Rating         | IP44                                                                                                                       |
| Width (mm)        | 1200                                                                                                                       |
| Depth (mm)        | 120                                                                                                                        |
| Height (mm)       | 800                                                                                                                        |
| Warranty          | 5 Years                                                                                                                    |
| Material          | Aluminium / Glass                                                                                                          |
| Notes             | Built-in demister (700x330mm). Metal black lacquered construction with shelf. Illuminated sensor touch switch.             |
| Other Information | Safety film backing. High Performance/Low Energy LED lights.<br>5mm mirror thickness. Warm light 4000K or Cool light 6000K |