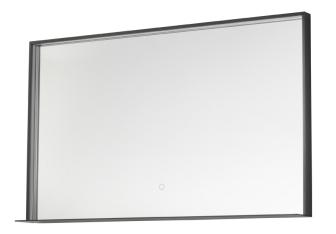

## Frame 1200 LED Mirror With Shelf

Code: FR120LS

| Brand             | Progetto                                                                                                                   |
|-------------------|----------------------------------------------------------------------------------------------------------------------------|
| Colour            | Black                                                                                                                      |
| Finish            | Matt                                                                                                                       |
| Installation      | Wall hung                                                                                                                  |
| IP Rating         | IP44                                                                                                                       |
| Width (mm)        | 1200                                                                                                                       |
| Depth (mm)        | 120                                                                                                                        |
| Height (mm)       | 800                                                                                                                        |
| Warranty          | 5 Years                                                                                                                    |
| Material          | Aluminium / Glass                                                                                                          |
| Notes             | Built-in demister (700x330mm). Metal black lacquered construction with shelf. Illuminated sensor touch switch.             |
| Other Information | Safety film backing. High Performance/Low Energy LED lights.<br>5mm mirror thickness. Warm light 4000K or Cool light 6000K |