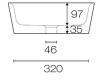

## Vela Vessel Basin

Code: VEL56B

Claybrook **Brand** Material Marbleform Installation Bench Mount Width (mm) 560 Depth (mm) 370 Height (mm) 132 Warranty 10 Years Overflow Yes **Waste Size** 32mm **Waste Included** No