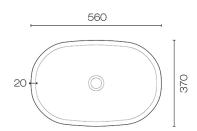

## Vela Vessel Basin

Code: VEL56B

Claybrook **Brand** Material Marbleform Installation Bench Mount Width (mm) 560 Depth (mm) 370 Height (mm) 132 Warranty 10 Years Overflow Yes **Waste Size** 32mm **Waste Included** No