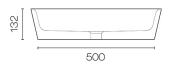

## Vela Vessel Basin

Code: VEL56B

Claybrook **Brand** Material Marbleform Installation Bench Mount Width (mm) 560 Depth (mm) 370 Height (mm) 132 Warranty 10 Years Overflow Yes **Waste Size** 32mm **Waste Included** No