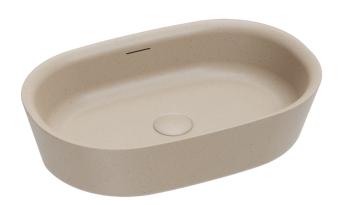

## Vela Vessel Basin

Code: VEL56B

Claybrook **Brand** Material Marbleform Installation Bench Mount Width (mm) 560 Depth (mm) 370 Height (mm) 132 Warranty 10 Years Overflow Yes **Waste Size** 32mm **Waste Included** No

Material Marbleform

**Other Information** Made from recycled marble. Manufacturing process includes

3 days of manual sanding and hand finishing. Soft touch and feel, non porous, repairable and easy to clean.