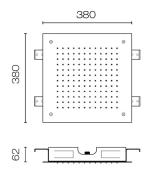

## Flow Downpour Slim 380mm Ceiling Shower

**Code:** M110

BrandProgettoOriginItalyFinishChromeInstallationCeiling Mount

 WELS Rating
 1 Star

 Width (mm)
 380

 Depth (mm)
 380

 Warranty
 5 Years

Material Stainless Steel