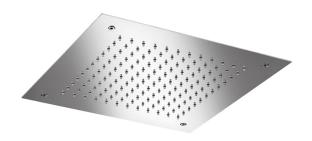

## Flow Downpour Slim 380mm Ceiling Shower

**Code:** M110

BrandProgettoOriginItalyFinishChromeInstallationCeiling Mount

 WELS Rating
 1 Star

 Width (mm)
 380

 Depth (mm)
 380

 Warranty
 5 Years

Material Stainless Steel