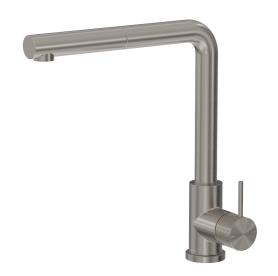

## Oli 316 Kitchen Mixer Straight Pull Out Spray With Linea Handle

Code: OL044L

Brand Progetto

Designer Plumbline

Origin Italy

Finish Brushed

Material Stainless Steel

Installation Bench mount

WELS Rating 4 Star
Spout Reach (mm) 228
Height (mm) 340
Bench Hole Size 35mm
Backflow Preventer Yes
Warranty 20 Years
Cartridge CB044.001

Material 316 Grade Stainless Steel

**Approx Lead Time** 4-8 weeks may apply for some finishes. Please enquire for

accurate leadtime.

**Notes** Suitable for outdoors

**Other Information** 2 spray patterns

Scan to View Product Online