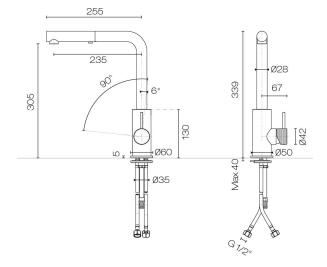

WELS Rating 4 Star
Spout Reach (mm) 228
Height (mm) 340
Bench Hole Size 35mm
Backflow Preventer Yes
Warranty 20 Years
Cartridge CB044.001

Material 316 Grade Stainless Steel

**Approx Lead Time** 4-8 weeks may apply for some finishes. Please enquire for