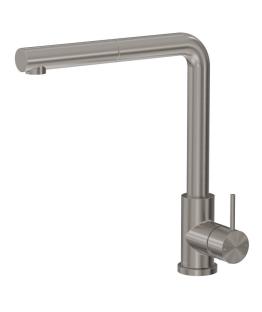

## Oli 316 Kitchen Mixer Straight Spout With Pull Out Spray

Code: OL044

| Brand                     | Progetto                                                                     |
|---------------------------|------------------------------------------------------------------------------|
| Designer                  | Plumbline                                                                    |
| Origin                    | Italy                                                                        |
| Finish                    | Brushed                                                                      |
| Material                  | Stainless Steel                                                              |
| Installation              | Bench mount                                                                  |
| WELS Rating               | 4 Star                                                                       |
| Spout Reach (mm)          | 228                                                                          |
| Height (mm)               | 340                                                                          |
| Bench Hole Size           | 35mm                                                                         |
| <b>Backflow Preventer</b> | Yes                                                                          |
| Warranty                  | 20 Years                                                                     |
| Cartridge                 | CB044.001                                                                    |
| Material                  | 316 Grade Stainless Steel                                                    |
| Approx Lead Time          | 4-8 weeks may apply for some finishes. Please enquire for accurate leadtime. |
| Notes                     | Suitable for outdoors                                                        |
| Other Information         | 2 spray patterns                                                             |

## Oli 316 Kitchen Mixer Straight Spout With Pull Out Spray

**Code:** OL044