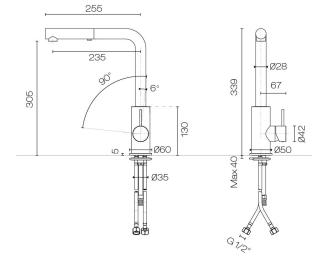

## Oli 316 Kitchen Mixer Straight Spout With Pull Out Spray

Code: OL044

| Brand                     | Progetto                                                                     |
|---------------------------|------------------------------------------------------------------------------|
| Designer                  | Plumbline                                                                    |
| Origin                    | Italy                                                                        |
| Finish                    | Brushed                                                                      |
| Material                  | Stainless Steel                                                              |
| Installation              | Bench mount                                                                  |
| WELS Rating               | 4 Star                                                                       |
| Spout Reach (mm)          | 228                                                                          |
| Height (mm)               | 340                                                                          |
| Bench Hole Size           | 35mm                                                                         |
| <b>Backflow Preventer</b> | Yes                                                                          |
| Warranty                  | 20 Years                                                                     |
| Cartridge                 | CB044.001                                                                    |
| Material                  | 316 Grade Stainless Steel                                                    |
| Approx Lead Time          | 4-8 weeks may apply for some finishes. Please enquire for accurate leadtime. |
| Notes                     | Suitable for outdoors                                                        |
| Other Information         | 2 spray patterns                                                             |