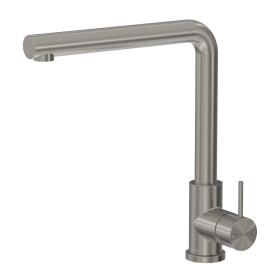

## Oli 316 Kitchen Mixer Straight Spout

Code: OL041

BrandProgettoDesignerPlumblineOriginItalyFinishBrushedMaterialStainless SteelInstallationBench mount

 WELS Rating
 4 Star

 Spout Reach (mm)
 228

 Height (mm)
 313

 Bench Hole Size
 35mm

 Warranty
 20 Years

 Cartridge
 CB044.001

**Material** 316 Grade Stainless Steel

Approx Lead Time 4-8 weeks may apply for some finishes. Please enquire for

accurate leadtime.

**Notes** Suitable for outdoors

## Oli 316 Kitchen Mixer Straight Spout

Code: OL041