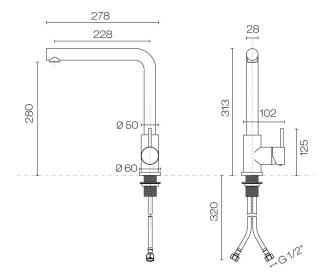

## Oli 316 Kitchen Mixer Straight Spout

Code: OL041

BrandProgettoDesignerPlumblineOriginItalyFinishBrushedMaterialStainless SteelInstallationBench mount

 WELS Rating
 4 Star

 Spout Reach (mm)
 228

 Height (mm)
 313

 Bench Hole Size
 35mm

 Warranty
 20 Years

 Cartridge
 CB044.001

**Material** 316 Grade Stainless Steel

Approx Lead Time 4-8 weeks may apply for some finishes. Please enquire for

accurate leadtime.

**Notes** Suitable for outdoors