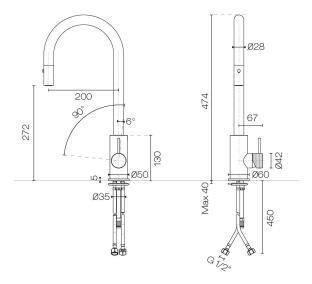

## Oli 316 Kitchen Mixer Round Pull Out Spray With Linea Handle

Code: OL046L

Brand Progetto
Designer Plumbline
Origin Italy
Finish Brushed
Material Stainless Steel
Installation Bench mount

WELS Rating 4 Star
Spout Reach (mm) 205
Height (mm) 475
Bench Hole Size 35mm
Backflow Preventer Yes
Warranty 20 Years
Cartridge CB044.001