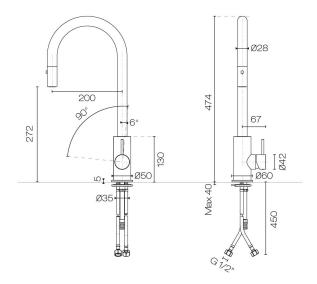

## Oli 316 Kitchen Mixer Round Spout With Pull Out Spray

Code: OL046

Brand Progetto
Designer Plumbline
Origin Italy
Finish Brushed
Material Stainless Steel
Installation Bench mount

WELS Rating 4 Star
Spout Reach (mm) 205
Height (mm) 475
Bench Hole Size 35mm
Backflow Preventer Yes
Warranty 20 Years
Cartridge CB044.001