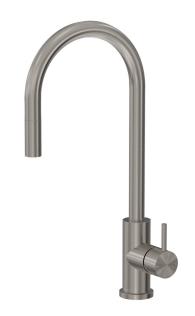

## Oli 316 Kitchen Mixer Round Spout With Pull Out Spray

Code: OL046

Brand Progetto
Designer Plumbline
Origin Italy
Finish Brushed
Material Stainless Steel
Installation Bench mount

WELS Rating 4 Star
Spout Reach (mm) 205
Height (mm) 475
Bench Hole Size 35mm
Backflow Preventer Yes
Warranty 20 Years
Cartridge CB044.001

## Oli 316 Kitchen Mixer Round Spout With Pull Out Spray

Code: OL046