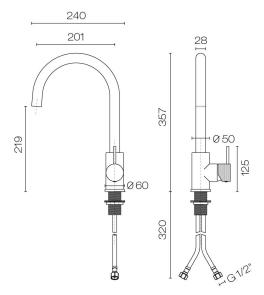

 WELS Rating
 4 Star

 Spout Reach (mm)
 201

 Height (mm)
 357

 Bench Hole Size
 35mm

 Warranty
 20 Years

 Cartridge
 CB044.001

Material 316 Grade Stainless Steel

**Approx Lead Time** 4-8 weeks may apply for some finishes. Please enquire for