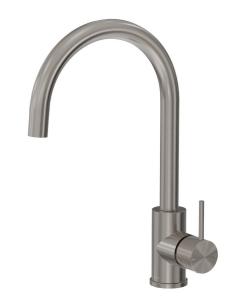

## Oli 316 Kitchen Mixer Round Spout With Linea Handle

Code: OL040L

Brand Progetto

Designer Plumbline

Origin Italy

Finish Brushed

Material Stainless Steel

Installation Bench mount

## Oli 316 Kitchen Mixer Round Spout With Linea Handle

Code: OL040L