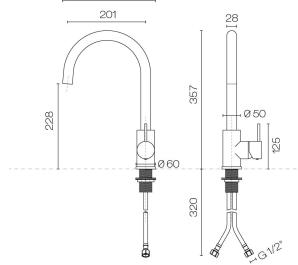

## Oli 316 Kitchen Mixer Round Spout

**Code:** OL040

| Brand            | Progetto                                                                     |
|------------------|------------------------------------------------------------------------------|
| Designer         | Plumbline                                                                    |
| Origin           | Italy                                                                        |
| Finish           | Brushed                                                                      |
| Material         | Stainless Steel                                                              |
| Installation     | Bench mount                                                                  |
| WELS Rating      | 4 Star                                                                       |
| Spout Reach (mm) | 201                                                                          |
| Height (mm)      | 357                                                                          |
| Bench Hole Size  | 35mm                                                                         |
| Warranty         | 20 Years                                                                     |
| Cartridge        | CB044.001                                                                    |
| Material         | 316 Grade Stainless Steel                                                    |
| Approx Lead Time | 4-8 weeks may apply for some finishes. Please enquire for accurate leadtime. |
| Notes            | Suitable for outdoors                                                        |

## Oli 316 Kitchen Mixer Round Spout

**Code:** OL040