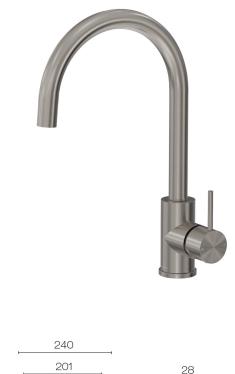

## Oli 316 Kitchen Mixer Round Spout

**Code:** OL040

| Brand            | Progetto                                                                     |
|------------------|------------------------------------------------------------------------------|
| Designer         | Plumbline                                                                    |
| Origin           | Italy                                                                        |
| Finish           | Brushed                                                                      |
| Material         | Stainless Steel                                                              |
| Installation     | Bench mount                                                                  |
| WELS Rating      | 4 Star                                                                       |
| Spout Reach (mm) | 201                                                                          |
| Height (mm)      | 357                                                                          |
| Bench Hole Size  | 35mm                                                                         |
| Warranty         | 20 Years                                                                     |
| Cartridge        | CB044.001                                                                    |
| Material         | 316 Grade Stainless Steel                                                    |
| Approx Lead Time | 4-8 weeks may apply for some finishes. Please enquire for accurate leadtime. |
| Notes            | Suitable for outdoors                                                        |

## Oli 316 Kitchen Mixer Round Spout

**Code:** OL040