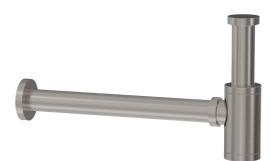

## Oli 316 Bottle Trap 32mm

Code: OL039

Progetto **Brand** Plumbline Designer Origin Italy **Finish** Brushed Material Stainless Steel Depth (mm) Max 359 Height (mm) Max 230 Warranty 1 Year Material Brass

## Oli 316 Bottle Trap 32mm

Code: OL039