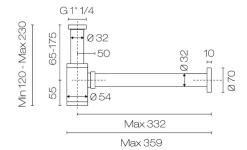

## Oli 316 Bottle Trap 32mm

Code: OL039

Progetto **Brand** Plumbline Designer Origin Italy **Finish** Brushed Material Stainless Steel Depth (mm) Max 359 Height (mm) Max 230 Warranty 1 Year Material Brass