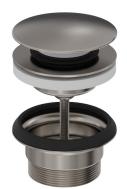

## Oli 316 Pop Up Basin Waste 32mm

Code: OL710

Progetto **Brand** Plumbline Designer Origin Italy Finish Brushed Material Stainless Steel

1 Year Warranty

Material 316 Stainless Steel

**Approx Lead Time** 4-8 weeks may apply for some finishes. Please enquire for

accurate leadtime.

Notes Suitable for basins with & without overflow

Scan to View

## Oli 316 Pop Up Basin Waste 32mm

Code: OL710