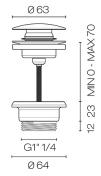

## Oli 316 Pop Up Basin Waste 32mm

Code: OL710

Progetto **Brand** Plumbline Designer Origin Italy Finish Brushed Material Stainless Steel

1 Year Warranty

Material 316 Stainless Steel

**Approx Lead Time** 4-8 weeks may apply for some finishes. Please enquire for

accurate leadtime.

Notes Suitable for basins with & without overflow

Scan to View

## Oli 316 Pop Up Basin Waste 32mm

Code: OL710