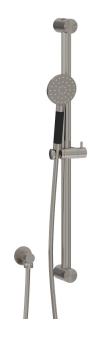

## Oli 316 Slide Shower

Code: OL308

Progetto **Brand** Designer Plumbline Origin Italy **Finish** Brushed Material Stainless Steel Installation Wall mount **WELS Rating** 2 Star 785 Height (mm)

Water Inlet Requires 1/2" BSPF Wingback

**Backflow Preventer** Yes **Warranty** 20 Years

Material 316 Grade Stainless Steel

**Approx Lead Time** 4-8 weeks may apply for some finishes. Please enquire for

accurate leadtime.

**Notes** Suitable for outdoors

Other Information Latest water saving technology

Scan to View Product Online