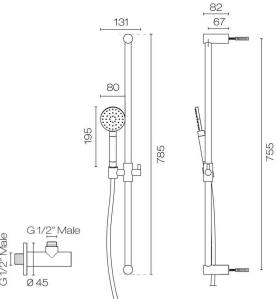

## Oli 316 Slide Shower

Code: OL308

Progetto **Brand** Designer Plumbline Origin Italy **Finish** Brushed Material Stainless Steel Installation Wall mount **WELS Rating** 2 Star 785 Height (mm)

Water Inlet Requires 1/2" BSPF Wingback

**Backflow Preventer** Yes **Warranty** 20 Years

Material 316 Grade Stainless Steel

**Approx Lead Time** 4-8 weeks may apply for some finishes. Please enquire for

accurate leadtime.

**Notes** Suitable for outdoors

## Oli 316 Slide Shower

Code: OL308