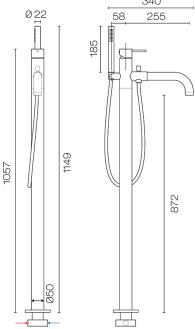

Spout Reach (mm) Height to underside of spout: 813

Height (mm) 1101

Backflow Preventer Yes

Warranty 20 Years

Material 316 Grade Stainless Steel

**Approx Lead Time** 4-8 weeks may apply for some finishes. Please enquire for

accurate leadtime.

Notes Suitable for outdoors
Other Information Lead-Free Tapware

Scan to View Product Online