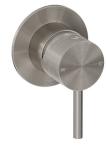

## Oli 316 Linea Shower Mixer With Diverter

Code: OL25921L

| Brand             | Progetto                                                                     |
|-------------------|------------------------------------------------------------------------------|
| Designer          | Plumbline                                                                    |
| Origin            | Italy                                                                        |
| Finish            | Brushed                                                                      |
| Material          | Stainless Steel                                                              |
| Installation      | Wall mount                                                                   |
| Backplate         | Ø70mm                                                                        |
| Warranty          | 20 Years                                                                     |
| Material          | 316 Grade Stainless Steel                                                    |
| Approx Lead Time  | 4-8 weeks may apply for some finishes. Please enquire for accurate leadtime. |
| Notes             | Suitable for outdoors                                                        |
| Other Information | Lead-Free Tapware                                                            |