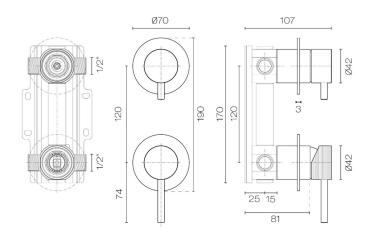

## Oli 316 Linea Shower Mixer With Diverter

Code: OL25921L

| Brand             | Progetto                                                                     |
|-------------------|------------------------------------------------------------------------------|
| Designer          | Plumbline                                                                    |
| Origin            | Italy                                                                        |
| Finish            | Brushed                                                                      |
| Material          | Stainless Steel                                                              |
| Installation      | Wall mount                                                                   |
| Backplate         | Ø70mm                                                                        |
| Warranty          | 20 Years                                                                     |
| Material          | 316 Grade Stainless Steel                                                    |
| Approx Lead Time  | 4-8 weeks may apply for some finishes. Please enquire for accurate leadtime. |
| Notes             | Suitable for outdoors                                                        |
| Other Information | Lead-Free Tapware                                                            |