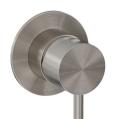

## Oli 316 Linea Shower Mixer With Diverter

Code: OL25921L

| Brand             | Progetto                                                                     |
|-------------------|------------------------------------------------------------------------------|
| Designer          | Plumbline                                                                    |
| Origin            | Italy                                                                        |
| Finish            | Brushed                                                                      |
| Material          | Stainless Steel                                                              |
| Installation      | Wall mount                                                                   |
| Backplate         | Ø70mm                                                                        |
| Warranty          | 20 Years                                                                     |
| Material          | 316 Grade Stainless Steel                                                    |
| Approx Lead Time  | 4-8 weeks may apply for some finishes. Please enquire for accurate leadtime. |
| Notes             | Suitable for outdoors                                                        |
| Other Information | Lead-Free Tapware                                                            |