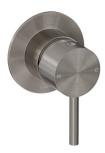

## Oli 316 Shower Mixer With Diverter

Code: OL25921

Progetto **Brand** Designer Plumbline Origin Italy Finish Brushed Material Stainless Steel Installation Wall mount **Backplate** Ø70mm 20 Years Warranty

## Oli 316 Shower Mixer With Diverter

Code: OL25921