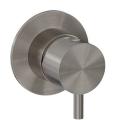

## Oli 316 Shower Mixer With Diverter

Code: OL25921

Progetto **Brand** Designer Plumbline Origin Italy Finish Brushed Material Stainless Steel Installation Wall mount **Backplate** Ø70mm 20 Years Warranty

## Oli 316 Shower Mixer With Diverter

Code: OL25921