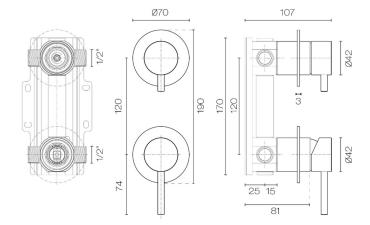

## Oli 316 Shower Mixer With Diverter

Code: OL25921

Progetto **Brand** Designer Plumbline Origin Italy Finish Brushed Material Stainless Steel Installation Wall mount **Backplate** Ø70mm 20 Years Warranty