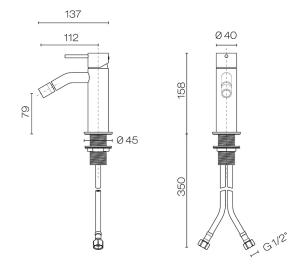

## Oli 316 Bidet Mixer

**Code:** OL018

| Brand             | Progetto                                                                     |
|-------------------|------------------------------------------------------------------------------|
| Designer          | Plumbline                                                                    |
| Origin            | Italy                                                                        |
| Finish            | Brushed                                                                      |
| Material          | Stainless Steel                                                              |
| Installation      | Bench mount                                                                  |
| WELS Rating       | 5 Star                                                                       |
| Spout Reach (mm)  | 112                                                                          |
| Height (mm)       | 158                                                                          |
| Warranty          | 20 Years                                                                     |
| Material          | 316 Grade Stainless Steel                                                    |
| Approx Lead Time  | 4-8 weeks may apply for some finishes. Please enquire for accurate leadtime. |
| Notes             | Suitable for outdoors                                                        |
| Other Information | Lead-Free Tapware                                                            |

## Oli 316 Bidet Mixer

Code: OL018