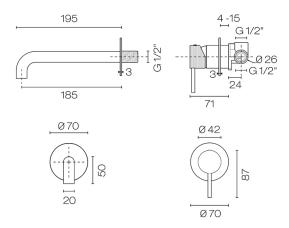

WELS Rating 5 Star (basin use)

Spout Reach (mm) 185

Backplate Ø70mm

Water Inlet Requires 1/2" BSPF Wingback (Spout)

Warranty 20 Years

Material 316 Grade Stainless Steel

**Approx Lead Time** 4-8 weeks may apply for some finishes. Please enquire for

accurate leadtime.

**Notes** Suitable for basin or bath. Suitable for outdoors

Other Information Lead-Free Tapware