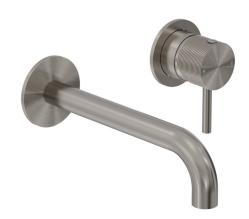

## Oli 316 Wall Mount Mixer With Linea Handle

Code: OL005L

Brand Progetto

Designer Plumbline

Origin Italy

Finish Brushed

Material Stainless Steel

Installation Wall mount

## Oli 316 Wall Mount Mixer With Linea Handle

Code: OL005L