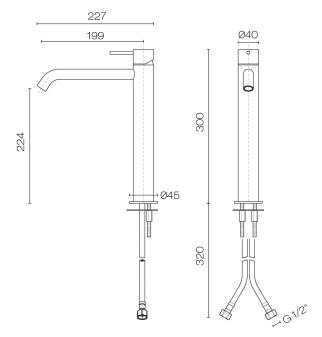

## Oli 316 Vessel Basin Mixer

Code: OL003H

BrandProgettoDesignerPlumblineOriginItalyFinishBrushedMaterialStainless SteelInstallationBench mount

WELS Rating 5 Star

Spout Reach (mm) 199

Height (mm) 300

Bench Hole Size 35mm