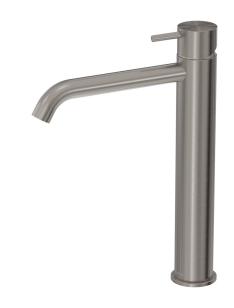

## Oli 316 Vessel Basin Mixer

Code: OL003H

BrandProgettoDesignerPlumblineOriginItalyFinishBrushedMaterialStainless SteelInstallationBench mount

WELS Rating 5 Star

Spout Reach (mm) 199

Height (mm) 300

Bench Hole Size 35mm

## Oli 316 Vessel Basin Mixer

Code: OL003H