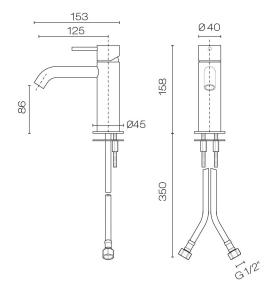

## Oli 316 Basin Mixer

Code: OL003

| Brand             | Progetto                                                                     |
|-------------------|------------------------------------------------------------------------------|
| Designer          | Plumbline                                                                    |
| Origin            | Italy                                                                        |
| Finish            | Brushed                                                                      |
| Material          | Stainless Steel                                                              |
| Installation      | Bench mount                                                                  |
| WELS Rating       | 5 Star                                                                       |
| Spout Reach (mm)  | 125                                                                          |
| Height (mm)       | 158                                                                          |
| Bench Hole Size   | 35mm                                                                         |
| Warranty          | 20 Years                                                                     |
| Cartridge         | MIX107                                                                       |
| Material          | 316 Grade Stainless Steel                                                    |
| Approx Lead Time  | 4-8 weeks may apply for some finishes. Please enquire for accurate leadtime. |
| Notes             | Suitable for outdoors                                                        |
| Other Information | Lead-Free Tapware                                                            |