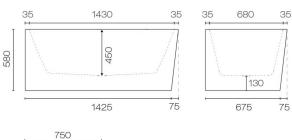

## Tondo 1500 left Corner Back To Wall Bath

Code: TON1500L

| Brand                  | Progetto                                                                                                                                                                                                                                                                                                                                                                                                                                                                                                                                                                   |
|------------------------|----------------------------------------------------------------------------------------------------------------------------------------------------------------------------------------------------------------------------------------------------------------------------------------------------------------------------------------------------------------------------------------------------------------------------------------------------------------------------------------------------------------------------------------------------------------------------|
| Colour                 | White                                                                                                                                                                                                                                                                                                                                                                                                                                                                                                                                                                      |
| Finish                 | Gloss                                                                                                                                                                                                                                                                                                                                                                                                                                                                                                                                                                      |
| Material               | Acrylic                                                                                                                                                                                                                                                                                                                                                                                                                                                                                                                                                                    |
| Installation           | Back To Wall / Freestanding                                                                                                                                                                                                                                                                                                                                                                                                                                                                                                                                                |
| Width (mm)             | 1500                                                                                                                                                                                                                                                                                                                                                                                                                                                                                                                                                                       |
| Depth (mm)             | 750                                                                                                                                                                                                                                                                                                                                                                                                                                                                                                                                                                        |
| Height (mm)            | 580                                                                                                                                                                                                                                                                                                                                                                                                                                                                                                                                                                        |
| Warranty               | 10 Years                                                                                                                                                                                                                                                                                                                                                                                                                                                                                                                                                                   |
| Overflow               | No                                                                                                                                                                                                                                                                                                                                                                                                                                                                                                                                                                         |
| Waste Size             | 40mm                                                                                                                                                                                                                                                                                                                                                                                                                                                                                                                                                                       |
| Waste Included         | Yes                                                                                                                                                                                                                                                                                                                                                                                                                                                                                                                                                                        |
| Capacity               | 230L                                                                                                                                                                                                                                                                                                                                                                                                                                                                                                                                                                       |
| Material               | Acrylic                                                                                                                                                                                                                                                                                                                                                                                                                                                                                                                                                                    |
| Other Information      | Made from Sanitary grade acrylic                                                                                                                                                                                                                                                                                                                                                                                                                                                                                                                                           |
| Note to the owner/user | <ul> <li>This product is made from a durable &amp; robust material that will give you years of use. However please note the following to avoid damage to your product:</li> <li>After each use thoroughly clean the surface with warm soapy water.</li> <li>Before applying cleaning products to the surface carefully read all instructions first.</li> <li>Do not use products that contain alcohol, bleach, solvents, bath oils/salts, hair dye, abrasives, acetone or citrus based chemicals.</li> <li>Do not allow water temperature to exceed above 55°C.</li> </ul> |