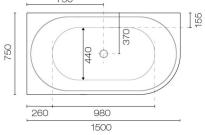

## Tondo 1500 left Corner Back To Wall Bath

Code: TON1500L

| Brand                  | Progetto                                                                                                                                                                                                                                                                                                                                                                                                                                                                                                                                                                   |
|------------------------|----------------------------------------------------------------------------------------------------------------------------------------------------------------------------------------------------------------------------------------------------------------------------------------------------------------------------------------------------------------------------------------------------------------------------------------------------------------------------------------------------------------------------------------------------------------------------|
| Colour                 | White                                                                                                                                                                                                                                                                                                                                                                                                                                                                                                                                                                      |
| Finish                 | Gloss                                                                                                                                                                                                                                                                                                                                                                                                                                                                                                                                                                      |
| Material               | Acrylic                                                                                                                                                                                                                                                                                                                                                                                                                                                                                                                                                                    |
| Installation           | Back To Wall / Freestanding                                                                                                                                                                                                                                                                                                                                                                                                                                                                                                                                                |
| Width (mm)             | 1500                                                                                                                                                                                                                                                                                                                                                                                                                                                                                                                                                                       |
| Depth (mm)             | 750                                                                                                                                                                                                                                                                                                                                                                                                                                                                                                                                                                        |
| Height (mm)            | 580                                                                                                                                                                                                                                                                                                                                                                                                                                                                                                                                                                        |
| Warranty               | 10 Years                                                                                                                                                                                                                                                                                                                                                                                                                                                                                                                                                                   |
| Overflow               | No                                                                                                                                                                                                                                                                                                                                                                                                                                                                                                                                                                         |
| Waste Size             | 40mm                                                                                                                                                                                                                                                                                                                                                                                                                                                                                                                                                                       |
| Waste Included         | Yes                                                                                                                                                                                                                                                                                                                                                                                                                                                                                                                                                                        |
| Capacity               | 230L                                                                                                                                                                                                                                                                                                                                                                                                                                                                                                                                                                       |
| Material               | Acrylic                                                                                                                                                                                                                                                                                                                                                                                                                                                                                                                                                                    |
| Other Information      | Made from Sanitary grade acrylic                                                                                                                                                                                                                                                                                                                                                                                                                                                                                                                                           |
| Note to the owner/user | <ul> <li>This product is made from a durable &amp; robust material that will give you years of use. However please note the following to avoid damage to your product:</li> <li>After each use thoroughly clean the surface with warm soapy water.</li> <li>Before applying cleaning products to the surface carefully read all instructions first.</li> <li>Do not use products that contain alcohol, bleach, solvents, bath oils/salts, hair dye, abrasives, acetone or citrus based chemicals.</li> <li>Do not allow water temperature to exceed above 55°C.</li> </ul> |