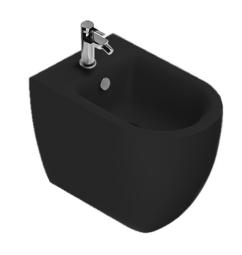

## Sfera Floor Mount Bidet Matt Black

Code: BIS54R.NS

Catalano **Brand** 

Designer Catalano Design Centre (CDC)

Origin Italy Colour Black **Finish** Matt

Installation Floor Mount

Width (mm) 350 Depth (mm) 540 **Pan Height** 410mm Warranty 15 Years Overflow Yes **Taphole** Material Ceramic

## Sfera Floor Mount Bidet Matt Black

Code: BIS54R.NS