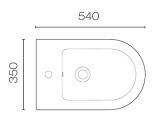

## Sfera Floor Mount Bidet Matt White

Code: BIS54R.BM

| Brand             | Catalano                                   |
|-------------------|--------------------------------------------|
| Designer          | Catalano Design Centre (CDC)               |
| Origin            | Italy                                      |
| Colour            | White                                      |
| Finish            | Matt                                       |
| Installation      | Floor Mount                                |
| Width (mm)        | 350                                        |
| Depth (mm)        | 540                                        |
| Pan Height        | 410mm                                      |
| Warranty          | 15 Years                                   |
| Overflow          | Yes                                        |
| Taphole           | 1                                          |
| Material          | Ceramic                                    |
| Notes             | Features 99.9% antibacterial glazing       |
| Other Information | CATAglaze+ Silver Titanium Premium Glazing |