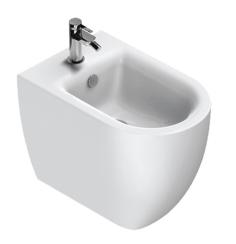

## Sfera Floor Mount Bidet Matt White

Code: BIS54R.BM

| Brand             | Catalano                                   |
|-------------------|--------------------------------------------|
| Designer          | Catalano Design Centre (CDC)               |
| Origin            | Italy                                      |
| Colour            | White                                      |
| Finish            | Matt                                       |
| Installation      | Floor Mount                                |
| Width (mm)        | 350                                        |
| Depth (mm)        | 540                                        |
| Pan Height        | 410mm                                      |
| Warranty          | 15 Years                                   |
| Overflow          | Yes                                        |
| Taphole           | 1                                          |
| Material          | Ceramic                                    |
| Notes             | Features 99.9% antibacterial glazing       |
| Other Information | CATAglaze+ Silver Titanium Premium Glazing |

## Sfera Floor Mount Bidet Matt White

Code: BIS54R.BM