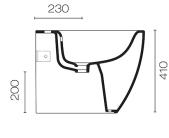

## Sfera Floor Mount Bidet Matt White

Code: BIS54R.BM

| Brand             | Catalano                                   |
|-------------------|--------------------------------------------|
| Designer          | Catalano Design Centre (CDC)               |
| Origin            | Italy                                      |
| Colour            | White                                      |
| Finish            | Matt                                       |
| Installation      | Floor Mount                                |
| Width (mm)        | 350                                        |
| Depth (mm)        | 540                                        |
| Pan Height        | 410mm                                      |
| Warranty          | 15 Years                                   |
| Overflow          | Yes                                        |
| Taphole           | 1                                          |
| Material          | Ceramic                                    |
| Notes             | Features 99.9% antibacterial glazing       |
| Other Information | CATAglaze+ Silver Titanium Premium Glazing |