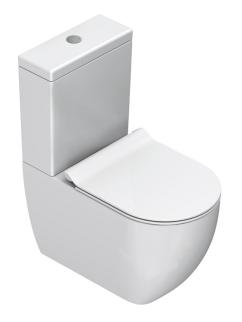

## Sfera Rimless Back To Wall Toilet Suite Matt White

Code: MPSFRSL.BM

| Brand             | Catalano                                    |
|-------------------|---------------------------------------------|
| Designer          | Catalano Design Centre (CDC)                |
| Origin            | Italy                                       |
| Colour            | White                                       |
| Finish            | Matt                                        |
| Installation      | Back To Wall                                |
| WELS Rating       | 4 Star                                      |
| Width (mm)        | 350                                         |
| Depth (mm)        | 630                                         |
| Warranty          | Toilet Pan: 15 Years. Toilet Seat: 2 Years  |
| Toilet Seat       | Soft Close / Quick Release                  |
| Includes Seat     | Yes                                         |
| Trap Options      | S or P Trap                                 |
| Material          | Ceramic                                     |
| Notes             | Features 99.9% antibacterial glazing        |
| Other Information | Cataglaze+ silver titanium premium glazing. |
|                   |                                             |

## Sfera Rimless Back To Wall Toilet Suite Matt White

Code: MPSFRSL.BM