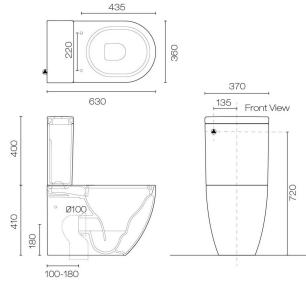

## Sfera Rimless Back To Wall Toilet Suite Matt White

Code: MPSFRSL.BM

| Brand             | Catalano                                    |
|-------------------|---------------------------------------------|
| Designer          | Catalano Design Centre (CDC)                |
| Origin            | Italy                                       |
| Colour            | White                                       |
| Finish            | Matt                                        |
| Installation      | Back To Wall                                |
| WELS Rating       | 4 Star                                      |
| Width (mm)        | 350                                         |
| Depth (mm)        | 630                                         |
| Warranty          | Toilet Pan: 15 Years. Toilet Seat: 2 Years  |
| Toilet Seat       | Soft Close / Quick Release                  |
| Includes Seat     | Yes                                         |
| Trap Options      | S or P Trap                                 |
| Material          | Ceramic                                     |
| Notes             | Features 99.9% antibacterial glazing        |
| Other Information | Cataglaze+ silver titanium premium glazing. |
|                   |                                             |