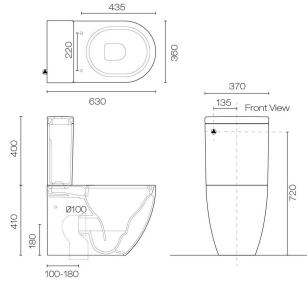

## Sfera Rimless Back To Wall Toilet Suite White Thick Seat

Code: MPSFRST

| Brand             | Catalano                                    |
|-------------------|---------------------------------------------|
| Designer          | Catalano Design Centre (CDC)                |
| Origin            | Italy                                       |
| Colour            | White                                       |
| Finish            | Gloss                                       |
| Installation      | Back To Wall                                |
| WELS Rating       | 4 Star                                      |
| Width (mm)        | 350                                         |
| Depth (mm)        | 630                                         |
| Warranty          | Toilet Pan: 15 Years. Toilet Seat: 2 Years  |
| Toilet Seat       | Soft Close / Quick Release                  |
| Includes Seat     | Yes                                         |
| Trap Options      | S or P Trap                                 |
| Material          | Ceramic                                     |
| Notes             | Features 99.9% antibacterial glazing        |
| Other Information | Cataglaze+ silver titanium premium glazing. |