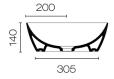

## Green Lux 40 Vessel Basin Matt Black

Code: 40APGRLX.NS

**Brand** Catalano

**Designer** Catalano Design Centre (CDC)

Origin Italy
Colour Black
Finish Matt
Material Ceramic

**Installation** Bench Mount

Width (mm) 400 Depth (mm) 400 Height (mm) 140 Warranty 15 Years Overflow No **Waste Size** 32mm **Waste Included** No **Glazed Back** Yes Material Ceramic