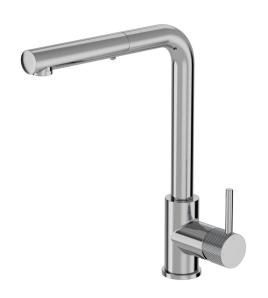

## Buddy X Kitchen Mixer Straight Spout With Pull Out Spray

Code: CBX044

Brand Progetto
Designer Plumbline
Origin Italy
Material Brass

**Installation** Bench mount

WELS Rating 4 Star
Spout Reach (mm) 220
Height (mm) 325
Bench Hole Size 35mm
Backflow Preventer Yes
Warranty 15 Years
Cartridge CB044.001
Material Brass

## Buddy X Kitchen Mixer Straight Spout With Pull Out Spray

Code: CBX044