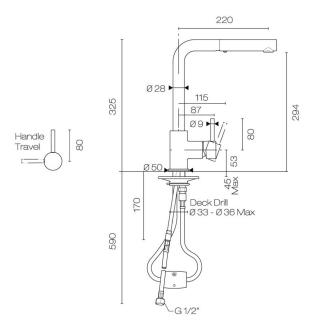

## Buddy X Kitchen Mixer Straight Spout With Pull Out Spray

Code: CBX044

Brand Progetto
Designer Plumbline
Origin Italy
Material Brass

**Installation** Bench mount

WELS Rating 4 Star
Spout Reach (mm) 220
Height (mm) 325
Bench Hole Size 35mm
Backflow Preventer Yes
Warranty 15 Years
Cartridge CB044.001
Material Brass