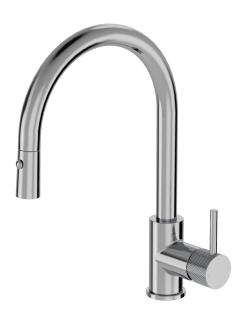

## Buddy X Kitchen Mixer Round Spout With Pull Out Spray

Code: CBX046

Brand Progetto
Designer Plumbline
Origin Italy
Material Brass

**Installation** Bench mount

WELS Rating4 StarSpout Reach (mm)220Height (mm)385Bench Hole Size35mmBackflow PreventerYesWarranty15 YearsCartridgeCB044.001MaterialBrass

## Buddy X Kitchen Mixer Round Spout With Pull Out Spray

Code: CBX046