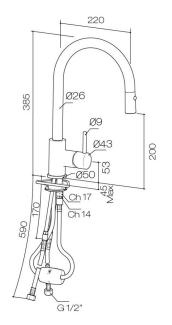

## Buddy X Kitchen Mixer Round Spout With Pull Out Spray

Code: CBX046

Brand Progetto
Designer Plumbline
Origin Italy
Material Brass

**Installation** Bench mount

WELS Rating4 StarSpout Reach (mm)220Height (mm)385Bench Hole Size35mmBackflow PreventerYesWarranty15 YearsCartridgeCB044.001MaterialBrass