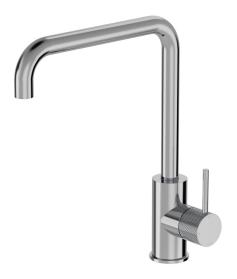

## Buddy X Kitchen Mixer Square Spout

Code: CBX041

Brand Progetto

Designer Plumbline

Origin Italy

Material Brass

**Installation** Bench mount

WELS Rating 4 Star Spout Reach (mm) 230 Height (mm) 315 Bench Hole Size 35mm Warranty 15 Years Cartridge CB044.001 Material Brass

## Buddy X Kitchen Mixer Square Spout

Code: CBX041