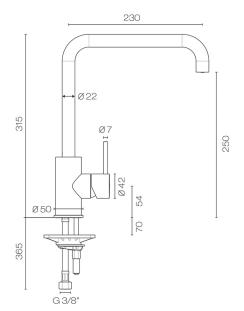

## Buddy X Kitchen Mixer Square Spout

Code: CBX041

Brand Progetto

Designer Plumbline

Origin Italy

Material Brass

**Installation** Bench mount

WELS Rating 4 Star Spout Reach (mm) 230 Height (mm) 315 Bench Hole Size 35mm Warranty 15 Years Cartridge CB044.001 Material Brass