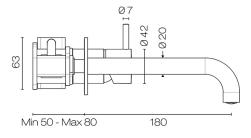

## Buddy X Wall Mount Mixer With Backplate

Code: CBX006

BrandProgettoDesignerPlumblineOriginItalyMaterialBrassInstallationWall mountWELS Rating4 StarSpout Reach (mm)180

Backplate 70x180mm
Warranty 15 Years
Waste Included No

**Cartridge** B003.001 (35A)

Material Brass

**Approx Lead Time** 4-8 weeks may apply for some finishes. Please enquire for

accurate leadtime.

Notes Mixer can be positioned left, right or above spout

Other Information Suitable for basin or bath (2 aerators supplied)