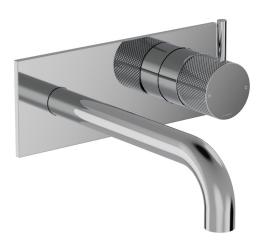

## Buddy X Wall Mount Mixer With Backplate

Code: CBX006

BrandProgettoDesignerPlumblineOriginItalyMaterialBrassInstallationWall mountWELS Rating4 StarSpout Reach (mm)180

Backplate 70x180mm
Warranty 15 Years
Waste Included No

## Buddy X Wall Mount Mixer With Backplate

Code: CBX006