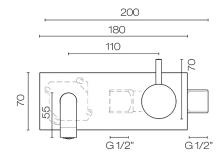

## Buddy X Wall Mount Mixer With Backplate

Code: CBX006

BrandProgettoDesignerPlumblineOriginItalyMaterialBrassInstallationWall mountWELS Rating4 StarSpout Reach (mm)180

Backplate 70x180mm
Warranty 15 Years
Waste Included No

**Cartridge** B003.001 (35A)

Material Brass

**Approx Lead Time** 4-8 weeks may apply for some finishes. Please enquire for

accurate leadtime.

Notes Mixer can be positioned left, right or above spout

Other Information Suitable for basin or bath (2 aerators supplied)