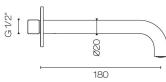

## Buddy X Wall Mount Mixer

Code: CBX005

Progetto **Brand** Plumbline Designer Origin Italy Material Brass Installation Wall mount **WELS Rating** 4 Star Spout Reach (mm) 180 Backplate Ø70mm

Water Inlet Requires 1/2" BSPF Wingback (Spout)