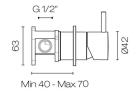

## Buddy X Wall Mount Mixer

Code: CBX005

Progetto **Brand** Plumbline Designer Origin Italy Material Brass Installation Wall mount **WELS Rating** 4 Star Spout Reach (mm) 180 Backplate Ø70mm

Water Inlet Requires 1/2" BSPF Wingback (Spout)