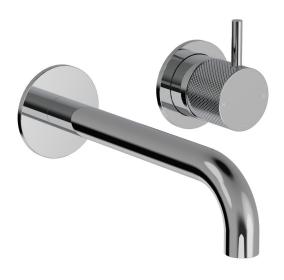

## Buddy X Wall Mount Mixer

Code: CBX005

Progetto **Brand** Plumbline Designer Origin Italy Material Brass Installation Wall mount **WELS Rating** 4 Star Spout Reach (mm) 180 Backplate Ø70mm

Water Inlet Requires 1/2" BSPF Wingback (Spout)

Warranty 15 Years
Waste Included No

**Cartridge** B003.001 (35A)

Material Brass

**Approx Lead Time** 4-8 weeks may apply for some finishes. Please enquire for

accurate leadtime.

NotesMixer can be positioned left, right or above spoutOther InformationSuitable for basin or bath (2 aerators supplied)