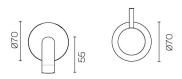

## Buddy X Wall Mount Mixer

Code: CBX005

Progetto **Brand** Plumbline Designer Origin Italy Material Brass Installation Wall mount **WELS Rating** 4 Star Spout Reach (mm) 180 Backplate Ø70mm

Water Inlet Requires 1/2" BSPF Wingback (Spout)