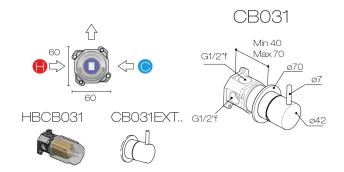

## **Buddy X Shower Mixer**

Code: CBX031

Progetto **Brand** Designer Plumbline Origin Italy Material Brass Installation Wall mount Backplate Ø70mm Warranty 15 Years Cartridge B003.001 (35A)

Material

Approx Lead Time 4-8 weeks may apply for some finishes. Please enquire for