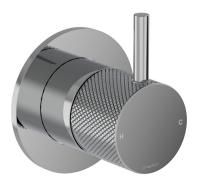

## **Buddy X Shower Mixer**

Code: CBX031

Progetto **Brand** Designer Plumbline Origin Italy Material Brass Installation Wall mount Backplate Ø70mm Warranty 15 Years Cartridge B003.001 (35A)

Material

Approx Lead Time 4-8 weeks may apply for some finishes. Please enquire for

## **Buddy X Shower Mixer**

Code: CBX031