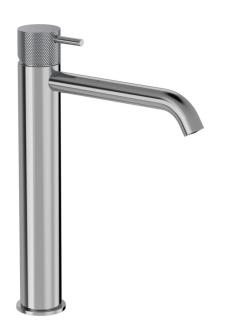

## Buddy X Vessel Basin Mixer

Code: CBX003HC

BrandProgettoDesignerPlumblineOriginItalyMaterialBrass

**Installation** Bench mount

WELS Rating 4 Star Spout Reach (mm) 286 Bench Hole Size 35mm Warranty 15 Years Waste Included No

## Buddy X Vessel Basin Mixer

Code: CBX003HC