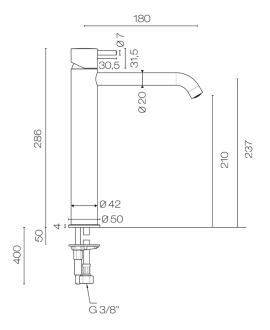

## Buddy X Vessel Basin Mixer

Code: CBX003HC

BrandProgettoDesignerPlumblineOriginItalyMaterialBrass

**Installation** Bench mount

WELS Rating 4 Star Spout Reach (mm) 286 Bench Hole Size 35mm Warranty 15 Years Waste Included No