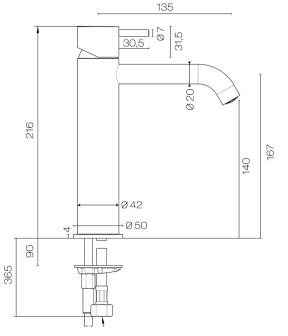

## Buddy X Mid Height Basin Mixer

Code: CBX003MC

Brand Progetto
Designer Plumbline
Origin Italy
Material Brass

**Installation** Bench mount

WELS Rating 4 Star
Spout Reach (mm) 135
Height (mm) 216
Bench Hole Size 35mm
Warranty 15 Years
Waste Included No