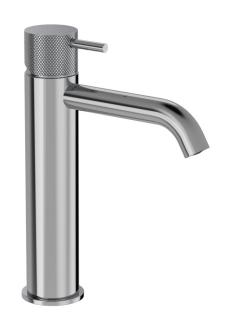

## Buddy X Mid Height Basin Mixer

Code: CBX003MC

Brand Progetto
Designer Plumbline
Origin Italy
Material Brass

**Installation** Bench mount

WELS Rating 4 Star
Spout Reach (mm) 135
Height (mm) 216
Bench Hole Size 35mm
Warranty 15 Years
Waste Included No

## Buddy X Mid Height Basin Mixer

Code: CBX003MC