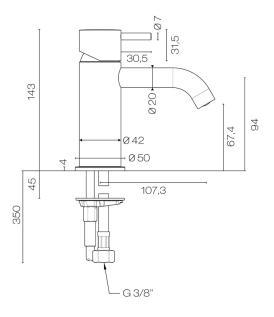

## Buddy X Basin Mixer

Code: CBX003C

Brand Progetto
Designer Plumbline
Origin Italy
Material Brass

**Installation** Bench mount

WELS Rating 4 Star
Spout Reach (mm) 107
Height (mm) 143
Bench Hole Size 35mm
Warranty 15 Years
Waste Included No

Cartridge CB003.001

Material Brass

Approx Lead Time 4-8 weeks may apply for some finishes. Please enquire for

accurate leadtime.

Scan to View Product Online