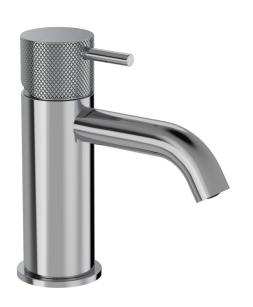

## Buddy X Basin Mixer

Code: CBX003C

Brand Progetto
Designer Plumbline
Origin Italy
Material Brass

**Installation** Bench mount

WELS Rating 4 Star
Spout Reach (mm) 107
Height (mm) 143
Bench Hole Size 35mm
Warranty 15 Years
Waste Included No

## Buddy X Basin Mixer

Code: CBX003C